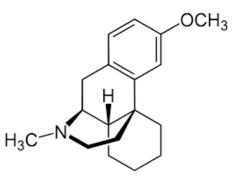

# Pseudoephedrine

- Relieves stuffy nose and sinus pressure/pain
- Side Effects:
  - Nausea/vomiting
  - Trouble sleeping
  - Dizziness
  - Headache

- Major caution fast/irregular/pounding heartbeat, increased blood pressure, glaucoma
- Beers List due to insomnia
- "Behind the Counter" (methamphetamine)
- Can write prescription to get around limit