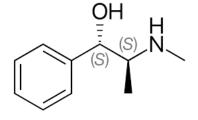

# Pseudoephedrine

- Relieves stuffy nose and sinus pressure/pain
- Side Effects:
  - Nausea/vomiting
  - Trouble sleeping
  - Dizziness
  - Headache

- Major caution fast/irregular/pounding heartbeat, increased blood pressure, glaucoma
- Beers List due to insomnia
- "Behind the Counter" (methamphetamine)
- Can write prescription to get around limit