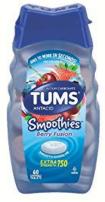

# Antacids

- Tums
  - Calcium carbonate
  - Directly neutralizes acid, fastest relief
  - <u>Side Effects</u>: constipation, nausea
  - Can decrease absorption of other drugs including: tetracyclines, bisphosphates, estramustine, iron, levothyroxine, quinolone antibiotics