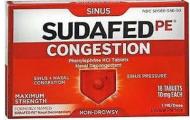

# Pseudoephedrine

- Relieves stuffy nose and sinus pressure/pain
- Side Effects:
  - Nausea/vomiting
  - Trouble sleeping
  - Dizziness
  - Headache

- Major caution fast/irregular/pounding heartbeat, increased blood pressure, glaucoma
- Beers List due to insomnia
- "Behind the Counter" (methamphetamine)
- Can write prescription to get around limit

# Phenylephrine

- Industry answer to combat meth problems
- Relieves stuffy nose and sinus congestion
- Side Effects:
  - Upset Stomach
  - Trouble sleeping
  - Dizziness/lightheadedness
  - Headache
  - Nervousness/Shaking
  - Increased heartbeat
  - May reduce blood flow to hands/feet, worsened by smoking
- Beers List due to insomnia